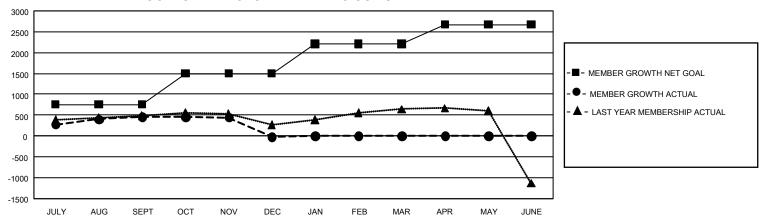

## GMT Constitutional Area 5 - J, Group G

REPORT DOES NOT INCLUDE CLUBS IN UNDISTRICTED AREAS.

| Clubs                 |               |           |               | Members               |                          |                         |                                              |
|-----------------------|---------------|-----------|---------------|-----------------------|--------------------------|-------------------------|----------------------------------------------|
| RESULTS FOR 2023-2024 |               |           |               | RESULTS FOR 2023-2024 |                          |                         |                                              |
| QUARTER               | NEW CLUB GOAL | NEW CLUBS | DROPPED CLUBS | QUARTER M             | EMBER GROWTH NET<br>GOAL | MEMBER GROWTH<br>ACTUAL | DROPPED MEMBERS ACTUAL (including transfers) |
| JULY/AUG/SEPT         | 21            | 1         | 0             | JULY/AUG/SEP1         | T 758                    | 1,169                   | 661                                          |
| OCT/NOV/DEC           | 9             | 0         | 4             | OCT/NOV/DEC           | 743                      | 474                     | 920                                          |
| JAN/FEB/MAR           | 42            | 0         | 0             | JAN/FEB/MAR           | 712                      | 0                       | 0                                            |
| APR/MAY/JUNE          | 21            | 0         | 0             | APR/MAY/JUNE          | 462                      | 0                       | 0                                            |

## GOALS AND ACTUAL MEMBERS CUMULATIVE

| DROPPED CLUBS: 4 |       | 623 CLUBS OF 1,255 ADDED 1<br>OR MORE NEW MEMBERS | GENDER DISTRIBUTION                  |                 |  |
|------------------|-------|---------------------------------------------------|--------------------------------------|-----------------|--|
|                  |       | OK WOKE NEW WEWBERG                               | MALE                                 | 29,914 (76.68%) |  |
|                  |       |                                                   | FEMALE                               | 9,098 (23.32%)  |  |
| DROPPED MEMBERS  |       |                                                   | NON BINARY                           | 0 (0.00%)       |  |
| DECEASED         | 174   |                                                   | PREFER NOT TO ANSWER                 | 2 (0.01%)       |  |
| CLUB CANCELLED   | 0     |                                                   | TOTAL FAMILY UNIT MEMBERS 12,334     |                 |  |
| OTHER            | 1,407 | CLICK HERE FOR                                    |                                      |                 |  |
| TOTAL            | 1,581 | CUMULATIVE MEMBERSHIP DATA                        | FAMILY MEMBERS PAYING HALF DUES 6,96 |                 |  |