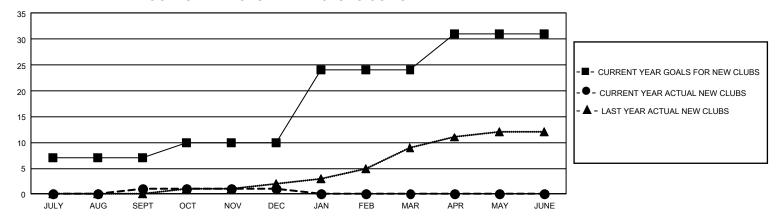

## GMT Constitutional Area 5 - J, Group G

REPORT DOES NOT INCLUDE CLUBS IN UNDISTRICTED AREAS.

| Clubs                 |               |           |               | Members               |                          |                         |                                              |
|-----------------------|---------------|-----------|---------------|-----------------------|--------------------------|-------------------------|----------------------------------------------|
| RESULTS FOR 2023-2024 |               |           |               | RESULTS FOR 2023-2024 |                          |                         |                                              |
| QUARTER               | NEW CLUB GOAL | NEW CLUBS | DROPPED CLUBS | QUARTER M             | EMBER GROWTH NET<br>GOAL | MEMBER GROWTH<br>ACTUAL | DROPPED MEMBERS ACTUAL (including transfers) |
| JULY/AUG/SEPT         | 21            | 1         | 0             | JULY/AUG/SEP1         | T 758                    | 1,169                   | 661                                          |
| OCT/NOV/DEC           | 9             | 0         | 4             | OCT/NOV/DEC           | 743                      | 474                     | 920                                          |
| JAN/FEB/MAR           | 42            | 0         | 0             | JAN/FEB/MAR           | 712                      | 0                       | 0                                            |
| APR/MAY/JUNE          | 21            | 0         | 0             | APR/MAY/JUNE          | 462                      | 0                       | 0                                            |

## GOALS AND ACTUAL NEW CLUBS CUMULATIVE